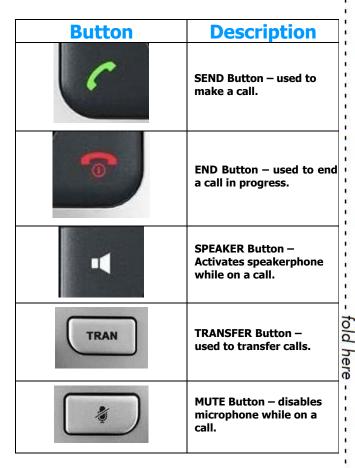

**Answering a Call** – Press SEND, ACCEPT, OK, or SPEAKER button.

**Pickup** – To answer a call ringing at another phone in your pickup group, enter \*11 and press SEND, OK, #, or SPEAKER button.

<u>Page All</u> – Press OK, CALL FEATURES, PAGING to make a voice announcement through all phones in the paging group.

**Ending a Call** – While on a call, press END button.

<u>Call Hold</u> – While on a call, press OPTIONS, then press HOLD. Call may ONLY be retrieved from this handset. To place a call on hold so that it may be retrieved from other phones or handsets, use PARK feature (see below).

**Do Not Disturb** – Sends calls directly to your voicemail without ringing your phone. To activate/deactivate: OK, CALL FEATURES, DO NOT DISTURB.

**Voicemail** – Press MESSAGES button; enter your voicemail PIN if prompted (see reverse of this document).