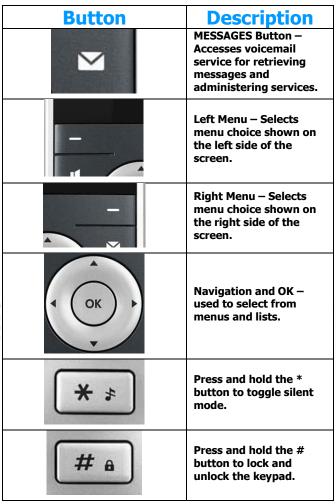

**Do Not Disturb** – Sends calls directly to your voicemail without ringing your phone. To activate/deactivate: OK, CALL FEATURES, DO NOT DISTURB.

**Voicemail** – Press MESSAGES button; enter your voicemail PIN if prompted (see reverse of this document).